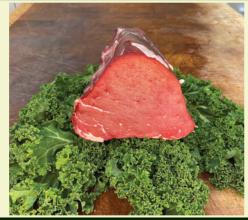

#### Prime Fillet of Beef 25.22 per 100g

| SIZE | SERVES | PRICE |
|------|--------|-------|
| 266  | 4      | £47+  |
| 3lb  | 5-6    | £70+  |
| 4lb  | 6-7    | £94+  |

#### Salmon Cut of Beef 21.44 per 100g

| SIZE  | SERVES | PRICE  |
|-------|--------|--------|
| 2-3lb | 3-4    | £13-19 |
| 4-5lb | 6-8    | £26-32 |
| 6-7lb | 10-14  | £39-45 |

Prices and weights are a guide only, and may be subject to change depending on the actual weight of your item upon collection.

#### Topside of Beef 21.41 per 100g

| SIZE  | SERVES | PRICE   |
|-------|--------|---------|
| 2-3lb | 3-4    | £13-£20 |
| 4-5lb | 6-8    | £25-£32 |
| 6-7lb | 12-14  | £38-£45 |
| 8-9lb | 14+    | £51-£58 |