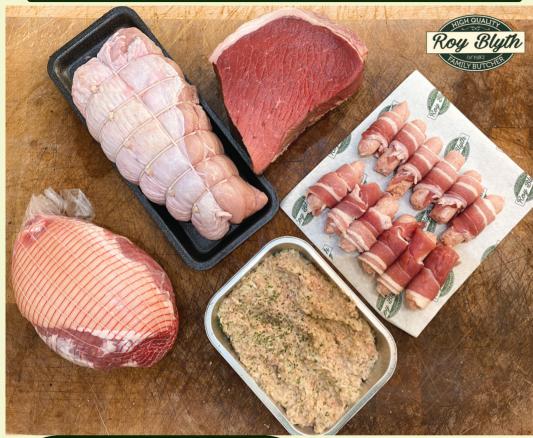

### Roys Ultimate Christmas Hamper

2-3kg Boneless Turkey Crown 1.5kg Topside Beef 1.5-2kg Gammon 12 Handmade Pigs in Blankets Traditional Sausage Meat Stuffing Homemade Beef Dripping

£89

Homemade beef dripping for those extra crispy roasties!