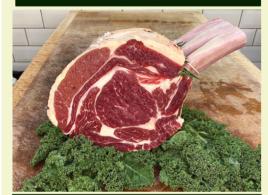

#### Prime Rib of Beef \$2.59 per 100g

| SIZE  | SERVES | PRICE |
|-------|--------|-------|
| 1 Rib | 3-4    | £40+  |
| 2 Rib | 6-8    | £80+  |
| 3 Rib | 10-12  | £120+ |
| 4 Rib | 12+    | £160+ |

#### Prime Rolled Sinloin Joint \$2.69 per 100g

| SIZE     | SERVES | PRICE  |
|----------|--------|--------|
| 2 - 3 lb | 3 - 4  | £24-36 |
| 4 - 5 lb | 6 - 7  | £48-60 |
| 6 - 7 lb | 8 - 10 | £72-84 |

All of our Beef is aged for a minimum of 30 days to lock in taste and tenderness. Hand cut by our expert butchers.