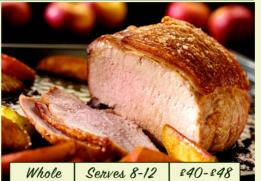

#### Rolled Boneless Pork Leg - 21.18 per 100g

| Whole | Serves 8-12 | £40-£48 |
|-------|-------------|---------|
| Half  | Serves 6-8  | £20-£24 |