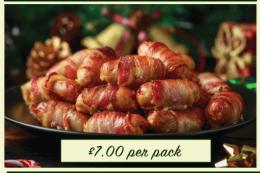

#### 12 Handmade Pigs In Blankets

Pork Sausage Meat

1lb Pack

£4.00 per lb

All orders must be placed in store with a member of our friendly staff, A \$20 deposit is needed to secure your order.

Christmas Day Breakfast Hamper